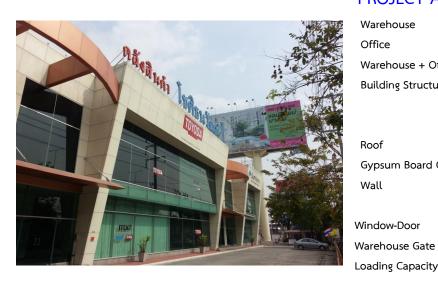

## **CHODTHANAWAT 1 SHOWROOM**

Address: No. 311,313,315,317 Thanon Debaratana (Bangna) KM .1 , Bangna Nuea , Bangna , Bangkok 10600

## **PROJECT AREA**

Warehouse

Office

Roof

Wall

Local Road

Warehouse + Office

Gypsum Board Ceiling

**Building Structure** 

Office: 3.5-4 meters of ceiling height.

Warehouse: 7.5 meters of ceiling height. : Alu-zinc metal sheet with ventilation system.

: Showroom: double-reinforced concrete floor

: Approximately 400 - 500 sq.m. /unit